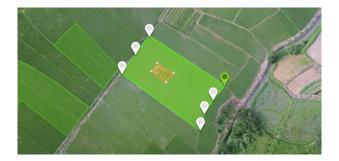

### EFFORTLESS MAPPING WITH FLEXIBILITY

DJI Terra allows users to add waypoints to draw a polygon as target areas and flexibly adjust flight paths as desired, plan a mission and set desired flight parameters to cover the needs.

#### SIMPLIFIED WORKFLOW FOR EASY PLANNING

Marking of boundaries, obstacles, calibration points are all are done on the DJI Terra interface.