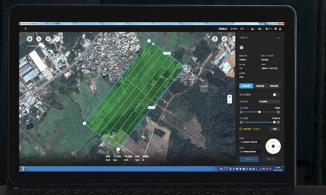

### EFFORTLESS MAPPING WITH FLEXIBILITY

DJI Terra allows users to add waypoints to draw a polygon as target areas and flexibly adjust flight paths as desired, plan a mission and set desired flight parameters to cover the needs.

#### SIMPLIFIED WORKFLOW FOR EASY PLANNING

Marking of boundaries, obstacles, calibration points are all are done on the DJI Terra interface.