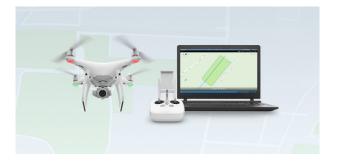

#### PRECISION AT WORK WITH PHANTOM 4 RTK

Works with Phantom 4 RTK with its RTK precision positioning, 1-inch CMOS sensor, and DJI's signature OcuSync 2.0 HD transmission technology.